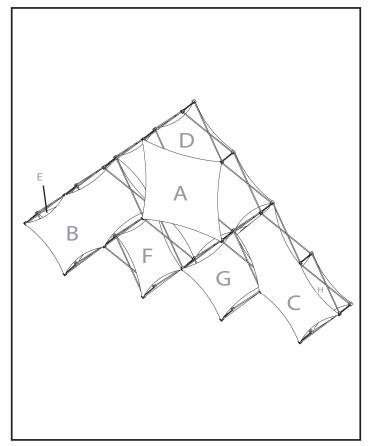

|                                                                                             |       |                                                                 | _ |                                                                    |                                        |                                                                            |   |
|---------------------------------------------------------------------------------------------|-------|-----------------------------------------------------------------|---|--------------------------------------------------------------------|----------------------------------------|----------------------------------------------------------------------------|---|
| Α                                                                                           | Skin  | Size                                                            |   | В                                                                  | Skin                                   | Size                                                                       |   |
| 38.5″<br>₩ → ↑                                                                              |       | 38.5"<br>x                                                      | w | So, n                                                              |                                        | 59"<br>x                                                                   | w |
|                                                                                             | 38.5' | 38.5"                                                           | Н |                                                                    |                                        | 28"                                                                        | Н |
| Diamond                                                                                     |       | Diamond Shown as it<br>will appear on the<br>Xpressions unit    |   | 2X1 Horizontal Thread                                              |                                        | 2X1 Thread Horizontal<br>Shown as it will appear<br>on the Xpressions unit |   |
| Skin                                                                                        |       | Size                                                            | _ | D                                                                  | Skin                                   | Size                                                                       |   |
| 26 V                                                                                        | 3KIII | 28"                                                             | w | 57.5                                                               | \\\\\\\\\\\\\\\\\\\\\\\\\\\\\\\\\\\\\\ | 57.5″                                                                      | w |
|                                                                                             | 13    | x<br>59"                                                        | Н |                                                                    |                                        | x<br>57.5"                                                                 | Н |
| 1X2 Thread                                                                                  |       | 1x2 Thread<br>Shown as it will appear<br>on the Xpressions unit |   | 2x2 Flat                                                           |                                        | 2x2 Flat Shown as<br>it will appear on the<br>Xpressions unit              |   |
| Е                                                                                           | Skin  | Size                                                            |   | F                                                                  | Skin                                   | Size                                                                       |   |
| 28                                                                                          | 76.   | 28″<br>x                                                        | W | 28                                                                 | 30.                                    | 28"                                                                        | w |
|                                                                                             |       | 28" H                                                           |   | 1x1 Vertical Thread                                                |                                        | 30"                                                                        | н |
| 1x1 Flat Back                                                                               |       | Xpressions unit                                                 |   | 1x1 Vertical Thread Shown as it will appear on the Xpressions unit |                                        |                                                                            |   |
| G                                                                                           | Skin  | Size                                                            |   | Н                                                                  | Skin                                   | Size                                                                       |   |
| 30                                                                                          | 7 78. | 30″                                                             | w | 28                                                                 | 1 3°                                   | 28″                                                                        | w |
|                                                                                             |       | x<br>28"                                                        | Н |                                                                    |                                        | x<br>28"                                                                   | Н |
| 1x1 Horizontal Thread  1x1 Horizontal Thread Shown as it will appear on the Xpressions unit |       |                                                                 |   | 1x1 Flat Back                                                      |                                        | 1x1 Flat Back Shown<br>as it will appear on the<br>Xpressions unit         |   |