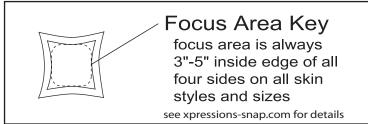

|       | x<br>28"                                                        | Н |                                                                    |                                        | x<br>28"                                                                   | Н |
| 1x1 Horizontal Thread  1x1 Horizontal Thread Shown as it will appear on the Xpressions unit |       |                                                                 |   | 1x1 Flat Back                                                      |                                        | 1x1 Flat Back Shown<br>as it will appear on the<br>Xpressions unit         |   |

It is recommended that all text and borders be 2" from the finish size